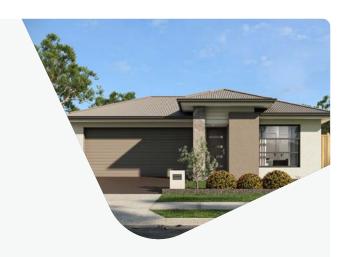

## ALEX 217 | 12.5m

The open-plan layout includes a spacious family room, dining area, and a bright, open kitchen that seamlessly flows into an outdoor living space – ideal for entertaining or enjoying quiet evenings. A dedicated study nook provides the perfect space for work or study.

Designed with functionality and family in mind, the Alex ticks all the boxes for contemporary living.

Contact us today to customise the Alex and make it the perfect fit for your lifestyle!

| FRONTAGE         | 12.5m               |
|------------------|---------------------|
| EXTERIOR LENGTH  | 22.22m              |
| EXTERIOR WIDTH   | 11.25m              |
| TOTAL FLOOR AREA | 217.5m <sup>2</sup> |