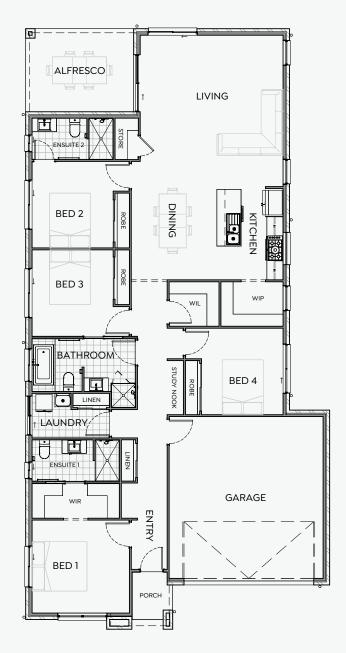

## ALEX 217 | 12.5m

The open-plan layout includes a spacious family room, dining area, and a bright, open kitchen that seamlessly flows into an outdoor living space – ideal for entertaining or enjoying quiet evenings. A dedicated study nook provides the perfect space for work or study.

Designed with functionality and family in mind, the Alex ticks all the boxes for contemporary living.

Contact us today to customise the Alex and make it the perfect fit for your lifestyle!

| FRONTAGE         | 12.5m               |
|------------------|---------------------|
| EXTERIOR LENGTH  | 22.22m              |
| EXTERIOR WIDTH   | 11.25m              |
| TOTAL FLOOR AREA | 217.5m <sup>2</sup> |