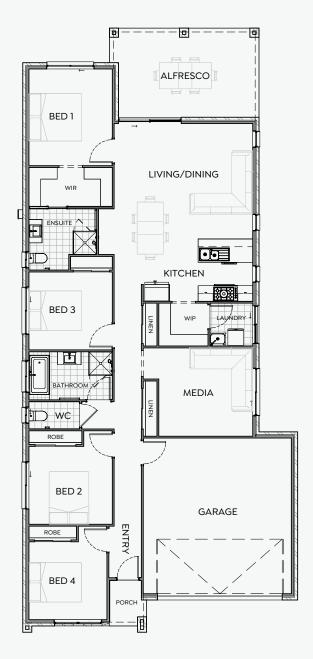

## CASA FLOR 210 | 12.5m

At the heart of Casa Flor is a bright, open-plan living area that seamlessly connects the family room, dining space, and a contemporary kitchen. This inviting space extends to an outdoor alfresco area, perfect for entertaining or relaxing in the fresh air. A dedicated study nook provides the ideal space for work or study.

Designed for modern lifestyles, Casa Flor delivers both sophistication and practicality. Contact us today to personalise your dream home!

| FRONTAGE         | 12.5m             |
|------------------|-------------------|
| EXTERIOR LENGTH  | 23.24m            |
| EXTERIOR WIDTH   | 10.57m            |
| TOTAL FLOOR AREA | 210m <sup>2</sup> |