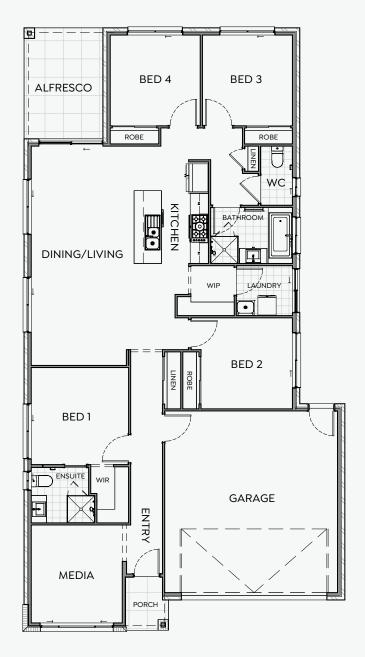

## SOPHIE 185 | 12.5m

Experience a home that invites warmth, style, and function into every space. This thoughtfully crafted 4-bedroom design blends an open-plan family room, dining area, and kitchen, all flowing seamlessly onto an inviting outdoor living area—ideal for entertaining year-round. The Sophie also features a dedicated media room, perfect for family movie nights or unwinding in a cozy retreat, along with a luxurious main suite with a spacious walk-in robe for ultimate comfort and convenience.

Get in touch with us today to personalise the Sophie 185 to suit your lifestyle!

| FRONTAGE         | 12.5m               |
|------------------|---------------------|
| EXTERIOR LENGTH  | 19.86m              |
| EXTERIOR WIDTH   | 10.57m              |
| TOTAL FLOOR AREA | 185.8m <sup>2</sup> |