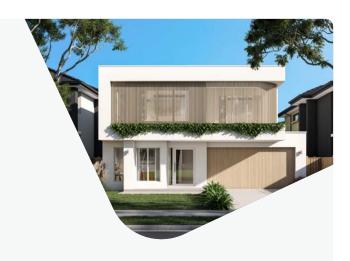

## THOMAS 256 | 12.5m

Enjoy a home that combines spacious, open-plan living with modern comfort and style. The heart of the Thomas is its flowing indoor-outdoor layout, with a seamless transition from the integrated living, dining, and kitchen area to the alfresco entertaining space. Perfect for gatherings or quiet nights in, this home also offers a generous leisure room upstairs along with a study nook, a truly ideal retreat for the kids