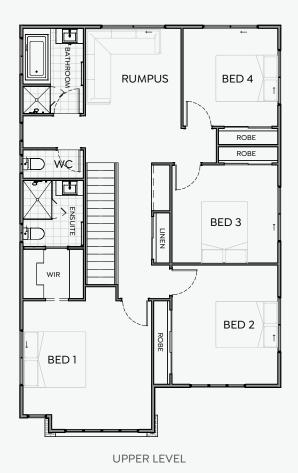

## THOMAS 256 | 12.5m

Enjoy a home that combines spacious, open-plan living with modern comfort and style. The heart of the Thomas is its flowing indoor-outdoor layout, with a seamless transition from the integrated living, dining, and kitchen area to the alfresco entertaining space. Perfect for gatherings or quiet nights in, this home also offers a generous leisure room upstairs along with a study nook, a truly ideal retreat for the kids