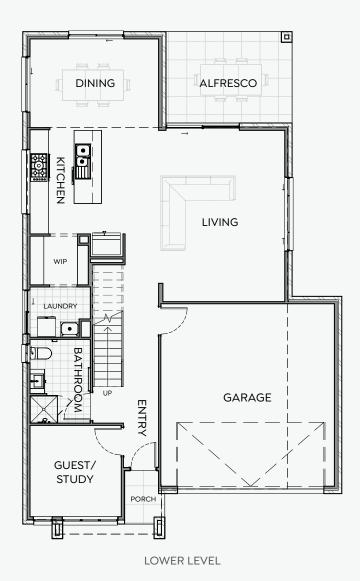

## THOMAS 256 | 12.5m

Enjoy a home that combines spacious, open-plan living with modern comfort and style. The heart of the Thomas is its flowing indoor-outdoor layout, with a seamless transition from the integrated living, dining, and kitchen area to the alfresco entertaining space. Perfect for gatherings or quiet nights in, this home also offers a generous leisure room upstairs along with a study nook, a truly ideal retreat for the kids